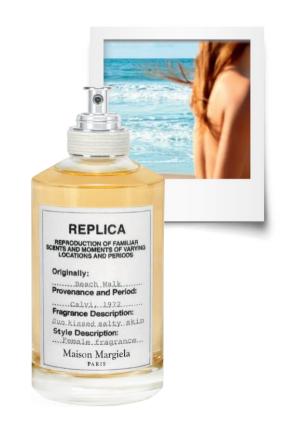

## BEACH WALK

EDT

BEACH WALK captures the memory of a stroll by the sea on a warm summer day. The breeze of the ocean under the heat of the sun. Feet sink into the burning sand. A taste of salt, the scent of sunscreen.

#### **SELLING STATEMENT**

"The vibrant and sunny memory of a walk along a sandy beach"

#### **KEYWORDS**

Pure - Sunny - Blissful

#### **OLFACTION**

Sun-kissed skin recreated by: Coconut Milk, Musks

Summer day at a sandy beach recreated by: Bergamot, Ylang Ylang

\_\_\_\_\_

#### **OLFACTORY FAMILY**

FLORAL Floral

\_\_\_\_\_\_