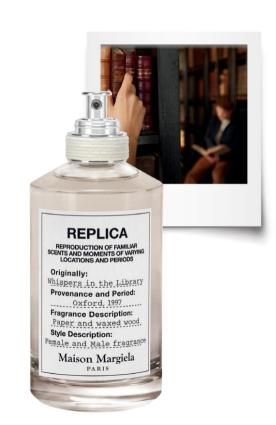

## WHISPERS IN THE LIBRARY

EDT

WHISPERS IN THE LIBRARY evokes the slowing down of time in an antique library. Woodwork perfectly waxed, the mutter of turning pages and discreet whispers. An unlimited quantity of books in a soft halo of light.

#### **SELLING STATEMENT**

"The enchanting woody atmosphere of an antique library surrounded by books"

#### **KEYWORDS**

Enchanting - Woody - Contrasted

#### **OLFACTION**

Familiar scent of books recreated by: Pepper, Benzoin & Vanilla

Hours spent reading at a wooden desk recreated by: Cedar Wood

#### **OLFACTORY FAMILY**

ORIENTAL Spicy