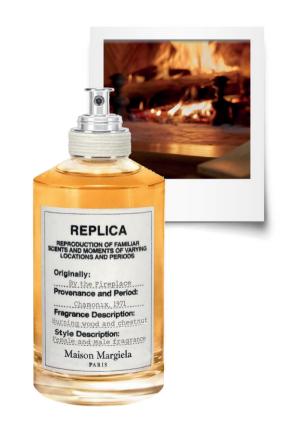

## BY THE FIREPLACE

EDT

BY THE FIREPLACE evokes a winter evening by the chimney. Fireplace crackles with the flames of a comforting fire, the cozy veil of grilled chestnuts fills the air while it is snowing on the frosty white landscape.

#### **SELLING STATEMENT**

"The enveloping sensation of a fireplace in the midst of winter"

#### **KEYWORDS**

Warm - Woody - Sweet

#### **OLFACTION**

Addictive scent of chestnuts grilling in the chimney recreated by:

Chestnut Accord, Red Berries

Smoky wood burning in the chimney recreated by: Clove Oil, Cashmeran

#### **OLFACTORY FAMILY**

WOODY Ambery