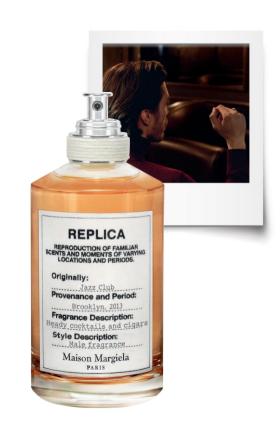

## JAZZ CLUB

EDT

JAZZ CLUB evokes the exhilarating and intimate atmosphere of a private jazz club. The scent of cocktails and cigars fills the room, while a saxophone is playing, as you enjoy the warmth of a rich whisky.

#### **SELLING STATEMENT**

"The masculine and exhilarating ambiance of a confidential jazz club"

#### **KEYWORDS**

Spicy - Confident - Rich

#### OI FACTION

Exquisite aromas of a glass of amber rum recreated by: Rum Absolute, Vanilla Beans

Elegant smoky scent of cigars recreated by: Tobacco Leaf, Pink Pepper