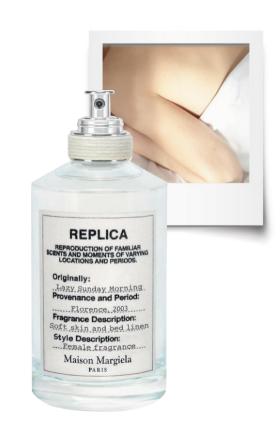

# LAZY SUNDAY MORNING

EDT

LAZY SUNDAY MORNING evokes the soft sensation of freshly washed cotton sheets on a sunny morning.

The immaculate light gently warms your skin.

#### **SELLING STATEMENT**

"The soft sensation of fresh linen sheets on a sunny morning"

------

#### **KEYWORDS**

Clean - Fresh - Comforting

\_\_\_\_\_\_\_

#### **OLFACTION**

Sensation of freshly washed cotton sheets recreated by: Lily of the Valley, White Musks

Sunlight gently warming your skin recreated by: Iris, Ambrette Seeds

#### **OLFACTORY FAMILY**

FLORAL Musky