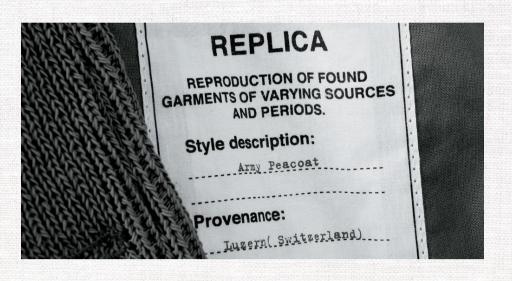

# REPLICA COLLECTION

In 1994, Maison Margiela introduced the first 'REPLICA' fashion pieces: garments and accessories hand-picked throughout the world and meticulously reproduced, preserving their character and charm. Each piece features a special label inside, describing the source and period of the original item.