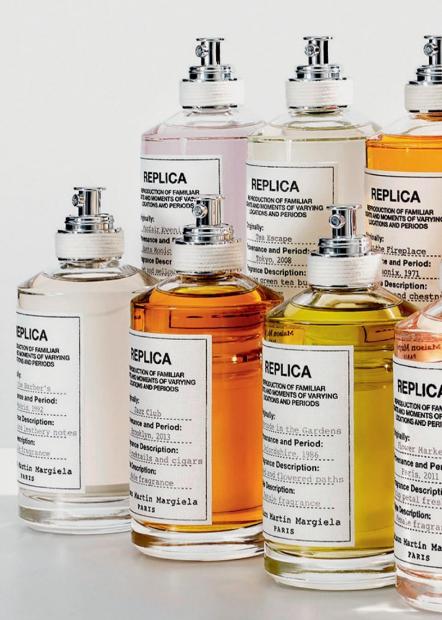

# REPLICA COLLECTION

In 1994, Maison Margiela introduced the first 'REPLICA' fashion pieces: garments and accessories hand-picked throughout the world and meticulously reproduced, preserving their character and charm. Each piece features a special label inside, describing the source and period of the original item.

In 2012, Maison Margiela has expanded on this unique concept with a collection of fragrances. The 'REPLICA' fragrances collection recreates scents your memories are made of to arouse emotions.

Maison Margiela

In line with the Maison's minimalistic approach, the REPLICA bottle is simple yet sophisticated. A cotton label, resembling the tags used on clothing and accessories for the 'Replica' fashion collection, identifies each fragrance.