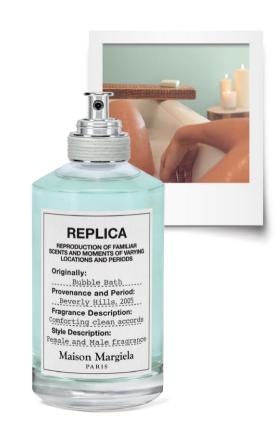

## BUBBLE BATH

EDT

BUBBLE BATH captures an intimate moment of pure wellness when relaxing in a foaming bath. Plunge into the bubbles of the hot scented water and feel your body soothed from all tensions. An exquisite me time.

#### **SELLING STATEMENT**

"The relaxing memory of a me time moment in the bubbles of a hot scented bath"

#### **KEYWORDS**

Clean - Cocooning - Relaxing

#### **OLFACTION**

Soothing feeling of a hot foaming bath recreated by: Soap Bubbles Accord, Coconut Milk Accord

Comforting sensation of wrapping yourself in a thick towel recreated by:

Rose Superessence, White Musks

#### **OLFACTORY FAMILY**

CHYPRE Floral