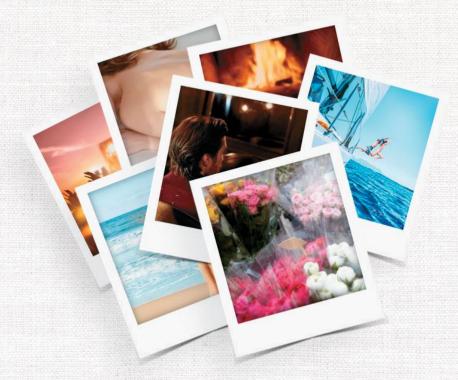

Use the Polaroids to discover more about your client's desires and tastes.

Use a multisensory storytelling and get your client connect with his/her own memories and emotions.

Offer personalization services as an opportunity to maximize the connection of the client with his/her own memories and convert.