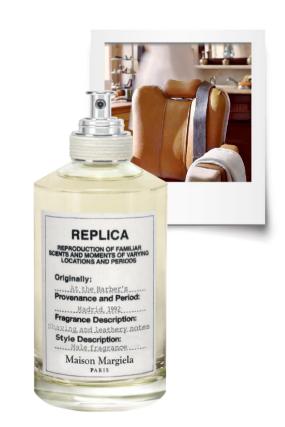

# AT THE BARBER'S

EDT

AT THE BARBER'S evokes a vintage masculine ritual in the fresh and clean atmosphere of a barbershop.

The sliding of a shaving brush through soapsuds.

The dry friction of a straight razor against a leather strap.

#### **SELLING STATEMENT**

"The clean and fresh masculine atmosphere of a vintage barbershop"

#### **KEYWORDS**

Fresh - Clean - Sophisticated

#### **OLFACTION**

Freshness and pure scents of a shave recreated by: Basil Accord, Lavender

Scent of leathery seats recreated by: Tonka Bean, Black Pepper

-----

#### **OLFACTORY FAMILY**

FOUGERE Aromatic

\_\_\_\_\_