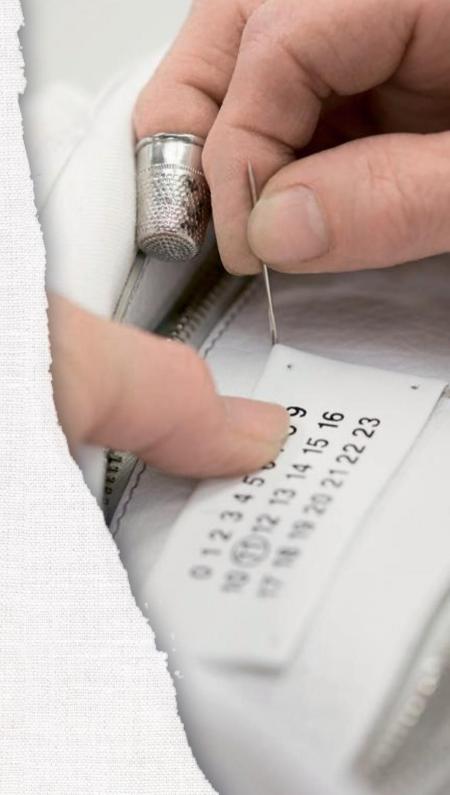

# REPLICA COLLECTION

In 1994, Maison Margiela introduced the first 'REPLICA' fashion pieces: garments and accessories hand-picked throughout the world and meticulously reproduced, preserving their character and charm. Each piece features a special label inside, describing the source and period of the original item.