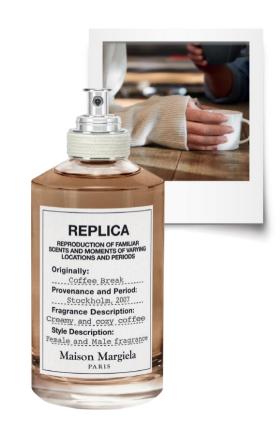

## COFFEE BREAK

EDT

COFFEE BREAK is the memory of a stop at a warm coffee shop on a freezing winter day in a bustling city. A comforting and cozy break over a creamy coffee, savouring hot pastries. The sensation of milk froth on your lips, the soft sound of the coffee machine.

#### **SELLING STATEMENT**

"The comforting and tasty sensation of a break over a warm and creamy coffee"

#### **KEYWORDS**

Comforting - Textured - Addictive

#### **OLFACTION**

The comfort of a warm cup of a cafe latte recreated by: Coffee Accord, Milk Mousse Accord

Fresh sensation of soaking your lips in the milk mousse recreated by:

Lavender, Spearmint

\_\_\_\_\_\_

#### **OLFACTORY FAMILY**

FOUGERE Tasty