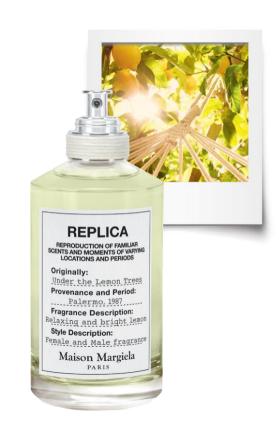

# UNDER THE LEMON TREES

EDT

UNDER THE LEMON TREES evokes a stroll through a field of brightening lemon trees on a warm summer day. Take a nap in the shade of their refreshing green leaves, lulled by shadows and the soft scented breeze.

#### **SELLING STATEMENT**

"The bright and relaxing sensation of a nap in the shade of refreshing lemon trees' leaves"

------

#### **KEYWORDS**

Fresh - Sparkling - Fizzy

#### **OLFACTION**

Bright scent of baskets full of lemons recreated by: Kalamansi Lime Accord

Freshness of the shade under tree leaves recreated by: Coriander, Cedar Wood

-----

#### **OLFACTORY FAMILY**

CITRUS Floral

-----