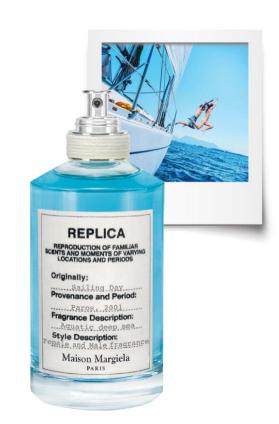

# SAILING DAY

EDT

SAILING DAY is the memory of a day on a boat by the ocean. The freshness of the sea spray and the wind on your face. The soft warmth of the sun on your back. The communion with endless and deep ocean.

#### **SELLING STATEMENT**

"The fresh and salty experience of an invigorating sailing day"

#### **KEYWORDS**

Fresh - Salty - Invigorating

#### **OLFACTION**

Freshness of deep sea recreated by: Aquatic Accord, Coriander

Underwater scents recreated by: Red Seaweed Essence, Ambergris

#### **OLFACTORY FAMILY**

WOODY Aquatic