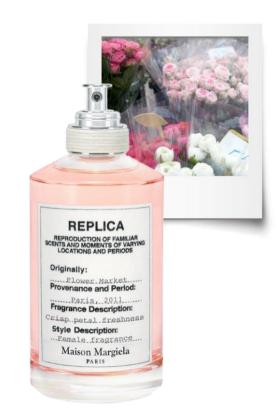

## FLOWER MARKET

EDT

FLOWER MARKET is a memory of a walk through a flower market. The smell of freshly-cut flowers, wet petals and leaves crushed on the floor, a multitude of flower buckets. An harmony where no flower overpowers another.

#### **SELLING STATEMENT**

"The fresh and opulent memory of a walk through a bustling flower market"

------

#### **KFYWORDS**

Generous - Floral - Fresh

#### **OLFACTION**

Freshly made bouquet of Freesia and Rose from Grasse recreated by:

Freesia Accord, Rose from Grasse

Stems cut and leaves crushed on the floor recreated by: Green leaves Accord, Cedar Wood

#### **OLFACTORY FAMILY**

FLORAL Green